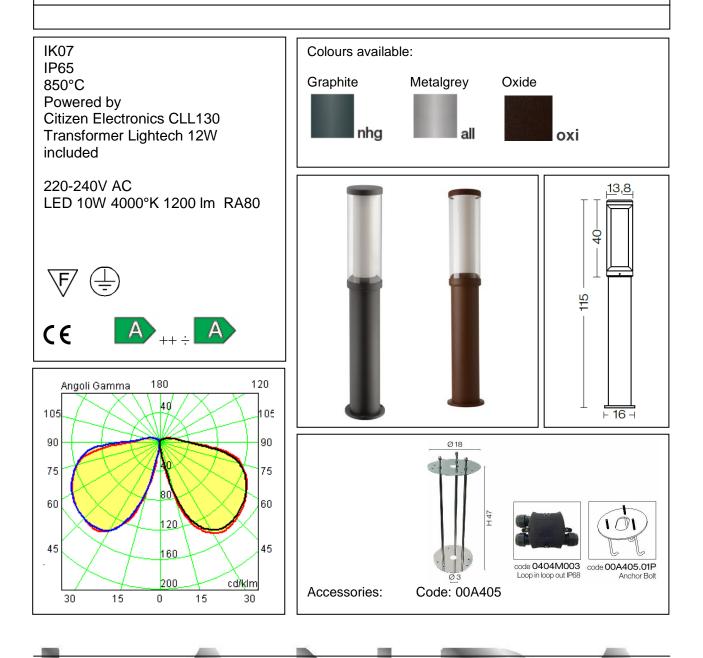

## Polos

Article 4033.115L10N

Product type Bollard

Body material: Die-casting aluminium EN47100 and extruded aluminium AW 6060, prior the painting process, washed with stones. Painting made by polyester powder with high resistant against oxidation..

Transparent polycarbonate UV protection and silicon gasket

Reflector in steel white painted

Screws in A2 stainless steel

 LANDA ILLUMINOTECNICA S.p.A.

 Via Rosmini, 13/15 - 25067 Lumezzane S.A. – Brescia – Italy - Tel. +39 030 89 20 966 - Fax +39 030 8921003